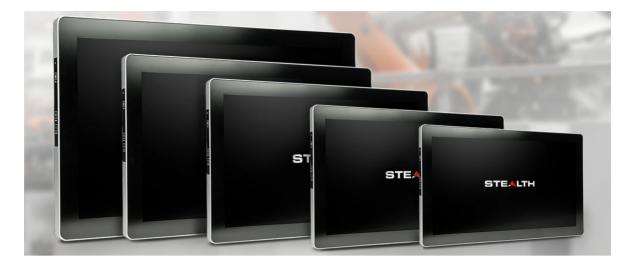

# **Designed Around You**

Achieve the perfect fit for your workspace with customizable screen sizes (15" to 24"), advanced connectivity options, and an all-in-one wire-free design. Simplify workflows while maximizing space efficiency.