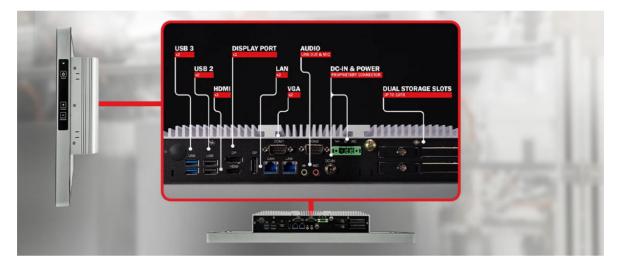

# **Amplify Your Productivity**

Seamlessly connect up to three additional displays and integrate a wide array of peripherals for smooth multitasking. No matter your needs, Stealth's Panel PCs keep you ahead.

# **Empower Complex Applications**

Handle the heaviest workloads effortlessly. With up to 64GB of memory, 6TB of storage, and Intel Core processors (up to 14th Gen i3–i9), our systems deliver the power to tackle big data and demanding tasks. Learn more