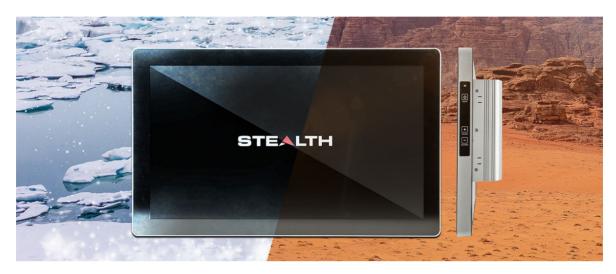

# **Built to Last**

Conquer extreme conditions with confidence. Housed in a rugged aluminum chassis and capable of operating between -30°C and 85°C, our Panel PCs are designed to thrive where others fail.