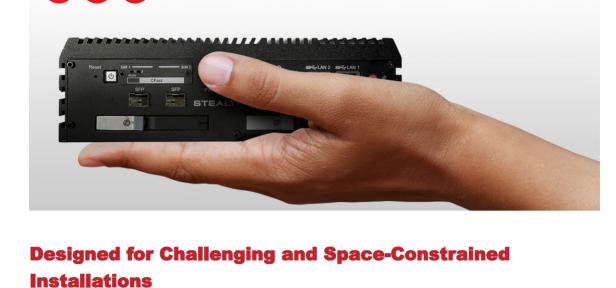

## When space is limited, and the environment is demanding, Stealth provides adaptable solutions to meet unique installation needs. Flexible mounting options available:

 Wall mounting VESA

- DIN Rail
- · Small form factors for compact spaces

Rack mounting

- Easy installation for seamless integration
- Read more