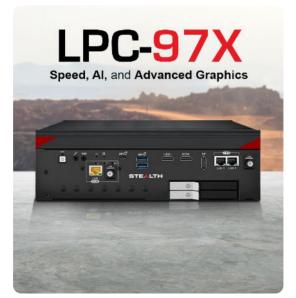

**Shop Now** 

For industries requiring top-tier performance, the LPC-97X is built to handle advanced AI, real-time processing, and demanding graphics applications. Its dual GPU support and lightning-fast data transfer capabilities make it the ultimate solution for videoheavy tasks and intensive workloads in transport and marine settings

- Compact & Versatile Design: Supports 115W NVIDIA® Quadro®/GeForce® MXM graphics cards and accommodates dual GPUs (up to 200W) for exceptional visual processing.
- Extreme Performance: Powered by Intel® Core™ i9/i7/i5 (14th Gen) processors with up to 24 cores and 5.2GHz clock speeds, designed for demanding AI workloads.
- **Super-Fast Data Handling:** Includes PCIe 4.0, USB 3.2 Gen 2x2 (20Gbps), and front-access M.2/2.5" SSD trays for rapid data transfer and easy upgrades.