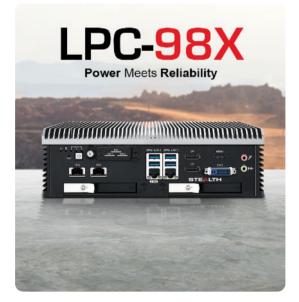

#### New! LPC-98X

The LPC-98X is designed for environments that demand **uncompromising performance and seamless reliability**. With workstationgrade processing power, robust graphics capabilities, and high-speed data transfer options, this system handles intensive workloads with ease. **Ideal for rugged applications in transportation, marine, and industrial sectors.** 

- **14th Gen Intel Processors:** Delivers up to 1.36x faster single-thread and 1.35x faster multi-thread performance compared to 10th Gen processors.
- Advanced Graphics & Al Acceleration: Features Intel UHD Graphics 770 with 1.94x faster performance and 2.81x faster GPU inference for demanding Al applications.
- **High-Speed Connectivity:** Equipped with PCIe 4.0, USB 3.2 Gen 2 (10Gbps), 10 GigE LAN, SAT III (Gbps), and 2.5GigE LAN for seamless data handling.