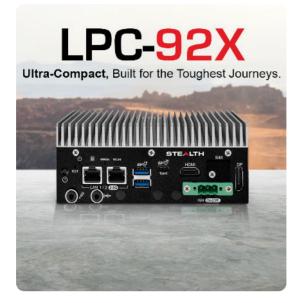

For applications where space is a premium, the LPC-92X is the perfect solution. This ultra-compact system combines versatile mounting options with impressive performance, delivering reliable results in harsh environments. Whether you're working in fleet management or marine navigation, the LPC-92X adapts to your needs with its advanced connectivity and processing power.

- **Compact & Versatile Design:** Ultra-small form factor with flexible mounting options (Wall, DIN Rail, VESA).
- Flexible Configurations: Supports multiple M.2 sockets and next-gen connectivity with 5G/WiFi 6.
- Extreme Performance: Powered by Intel® Core™ Ultra processors, offering hybrid CPU/GPU/NPU architecture for 2.56x better AI power efficiency and 14% improved productivity.